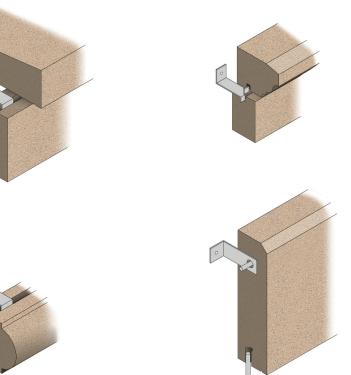

### CONNECTIONS

Edwards Cast Stone can provide anchor slots and dowel holes per your request at no additional charge. Edwards will also quote and supply loose connection hardware for your next project.

# **Standard Colors**

**Standard Connection Hardware** 

Light Gray Sample 31

| Connection | Hardware |
|------------|----------|
|            |          |

| CONNECTION<br>TYPE | LENGTH (X)        | QTY |
|--------------------|-------------------|-----|
| H102 = )           | ( A <i>5</i> "  P | 12  |
|                    |                   |     |
|                    |                   |     |
|                    |                   |     |